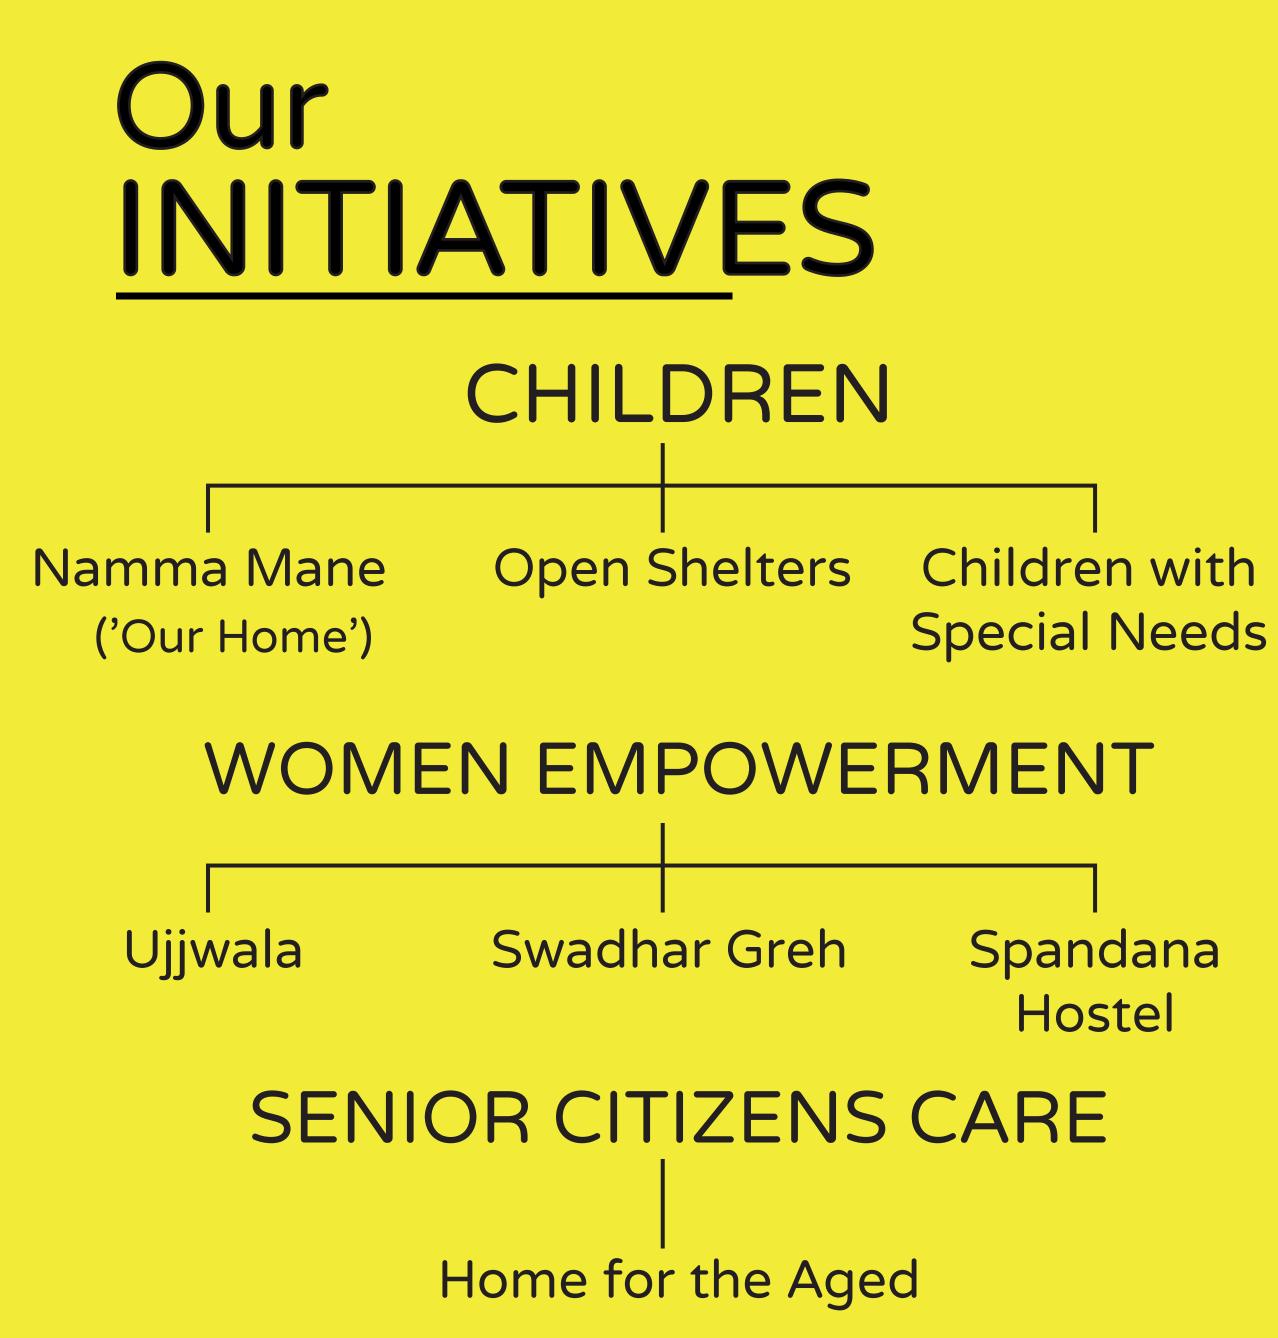

## **OUR PROGRAMMES**

NAMMA MANE aims at empowering girl children and enabling them with access to safety, education, nutrition, and health care to ensure overall well-being.

• Providing comprehensive care & support through charitable open homes and functional schools to protect their rights.

OPEN SHELTERS in collaboration with the Ministry of Women and Child Development under ICPS scheme, Vidyaranya has initiated 2 open shelters in Mandur, Bangalore Urban district and Ramnagar, Ramnagar district. These shelters, along with providing basic amenities, aim at securing the well-being of the rescued children and help them renovate their lives.

### CHILDREN WITH SPECIAL NEEDS PROGRAMMES:

Vidyaranya's programmes for Children with Special Needs act as a channel for providing security,

Currently, we are successfully running two initiatives: Spruthi Residential Special School for Mentally Challenged Children at Mandur, Bangalore, started in 2002, and Avakasha Residential Special School for Mentally Challenged Children at Channarayapatna of Hassan District, started in 2013 at Channarayapatna of Hassan District.

## **WOMEN PROGRAMMES**

Ujjwala focuses on 4 components: flyers.

UJJWALA is our initiative that focuses on victims of trafficking through rehabilitation centre. Vidyaranya has impacted over 380 women since its inception in 2008.

SWADHAR GREH is a project that targets the well-being of widows, victims of sexual exploitation, survivors of natural calamities, and victims of domestic violence, who are disowned and uncared by their families and relatives. This subsidiary unit of Vidyaranya shelters women under Swadhar Greh Scheme sponsored by the Ministry of Women and Child Development at central and state level. Currently Vidyarannya runs 2 rehabilitation centres namely: Sanjeevini Rehabilitation Centre for Women in Crisis at Mandur, Bengaluru Urban District & Sarojini Rehabilitation Centre for Women in Crisis at Channarayapattana, Hassan District.

SPANDANA HOSTEL for Disabled Working Women, Students & Trainees. Vidyaranya with the support of the Department for Empowerment of Differently Abled and Senior Citizens, Government of Karnataka, is providing hostel facilities for differently- abled students, trainees and working women who survive within an annual income of less than INR 60,000/-. Since its launch, Spandana has wrapped 650 women. This hostel can comfortably accommodate 50 residents at any given time and along with providing basic hostel facilities, Vidyaranya also offers employable and entrepreneurial skills development trainings to the beneficiaries.

## SENIOR CITIZENS CARE

With the belief that after a lifetime of contributing to the welfare of the family and the nation with commitment and hard work, the senior citizens deserve to retire with dignity and love, and with this sole purpose Vidyaranya has established 2 old age homes:

Hosa Belaku Home for the aged (Men & Women) established in 2002 at Mandur, Bangalore Urban District. Gandhi Home for aged (Women) established in 2004 in Channarayapattana of Hassan District.

Our homes provides complete residential facilities and amenities with nursing care along with access to vocational trainings to the Senior citizens who are deserted by their family, found near temples or on streets, etc. We have served over 700 senior citizens while we continue to help, some of them were reunited with the families.